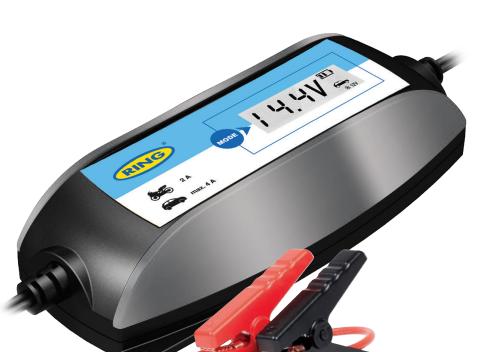

## **Smart Battery Charger**

## Multi-stage smart charge cycle ium Cobalt LiCoO2 jump starter

Repairs and protects vehicle battery

- Charges twice as fast as a standard charger
- Multi-stage charging cycle

To repair damage and protect against overcharging.

• Includes winter charge mode

For effective charging in cold weather

- Ideal for START/STOP vehicles
- Suitable for lead acid, gel, calcium, EFB and AGM batteries
- Rated IP65

Making it weatherproof

• LCD screen

To make selecting the correct program simple